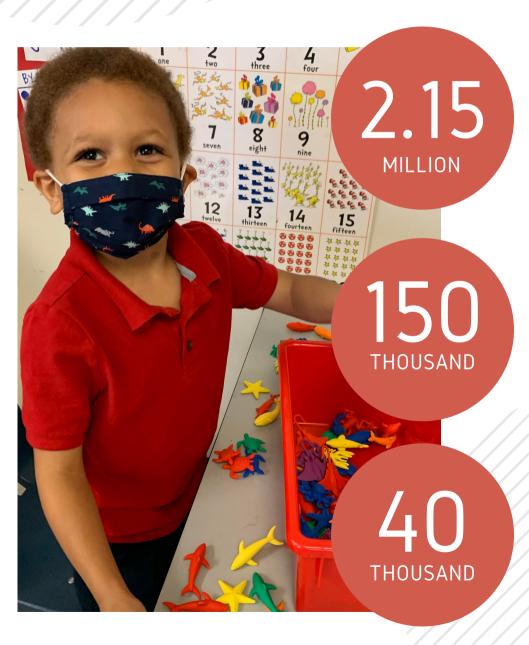

# Thanks to your gifts, the Monsignor Allen Trust and Development Fund is helping Holy Souls School survive and flourish during this pandemic

With your support, the Monsignor Allen Trust and Development Fund has grown to over \$2.15 million and has been able to provide over \$640,000 since 2004 to support Holy Souls School in areas such as teacher recruitment and retention, ongoing technology improvements, and enhanced safety and security features.

### YOUR IMPACT: A SAFER SCHOOL

Thanks to your gifts in 2019-2020, the Monsignor Allen Trust and Development Fund was able to grow to \$2.15 million. This year, due to the strength of the endowment, MATDF was able to distribute \$40,000 for the school's current needs.