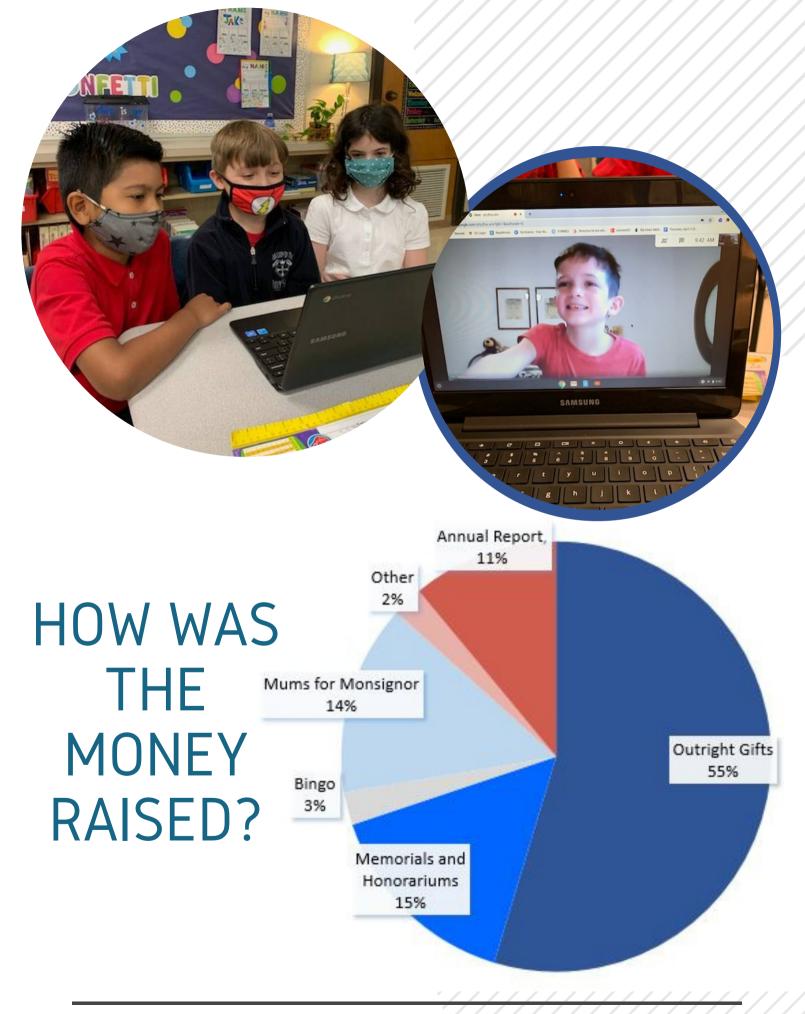

## MATDF FUND BALANCE

RAISED AND EARNED IN 2019-2020

DISTRIBUTED FOR CURRENT SCHOOL NEEDS

#### 2004-2020 School Disbursements

The enhancements to Holy Souls made since 2004, listed below, were only made possible thanks to your contributions to MATDF through the years.

| Teacher Retention                  | \$<br>260,519 |
|------------------------------------|---------------|
| Technology Updates                 | \$<br>177,870 |
| Classroom Equipment                | \$<br>71,387  |
| Teacher Continuing Education       | \$<br>81,718  |
| Campus and Playground Enhancements | \$<br>37,600  |
| Student Safety Initiatives         | \$<br>12,000  |
|                                    | \$<br>641,094 |

#### FY20 Fund Balance and Income

MATDF Statement of Assets, Revenue, and Income for the fiscal year ended <u>June 30, 2020</u> and June 30, 2019

|                                      | ASSETS June 30, 2020 |           | June 30, 2019 |           |
|--------------------------------------|----------------------|-----------|---------------|-----------|
| ASSETS                               |                      |           |               |           |
| Cash                                 | \$                   | 18,008    | \$            | 108,499   |
| U.S. Treasury Notes, at market value | \$                   | 1,182,776 | \$            | 1,046,183 |
| Equity funds, at market value        | \$                   | 947,659   | \$            | 1,078,959 |
| TOTAL ASSETS                         | \$                   | 2,148,443 | \$            | 2,233,641 |
| FUND BALANCE, UNRESTRICTED           | \$                   | 2,148,443 | \$            | 2,233,641 |

|                         | 2020          |    | 2019    |  |
|-------------------------|---------------|----|---------|--|
| REVENUE                 |               |    |         |  |
| Contributions           | \$<br>39,990  | \$ | 65,988  |  |
| Fundraising Initiatives | \$<br>16,225  | \$ | 21,726  |  |
| Investment Income       | \$<br>94,089  | \$ | 125,972 |  |
| TOTAL REVENUE           | \$<br>150,304 | \$ | 213,687 |  |