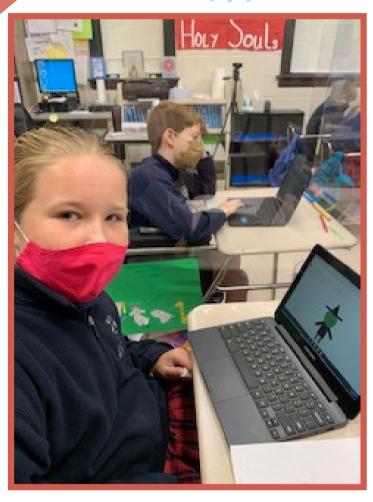

One of the critical items MATDF funded in 2019-2020 was a grant that would help prepare the school in case of emergency: bringing in ALICE training and RAVE mobile safety.

If the unthinkable should happen, these resources ensure our school is as prepared as possible to keep our children, teachers, and staff safe. Thanks to your gifts, we were able to fully fund these important precautions.

ALICE training taught our school community the proper response to an active shooter in an age-appropriate,

non-scary way. The RAVE notification app is installed on the phones of every Holy Souls teacher. This app allows them to alert authorities and the rest of the school of a threat with the push of a button, saving precious seconds in an emergency.